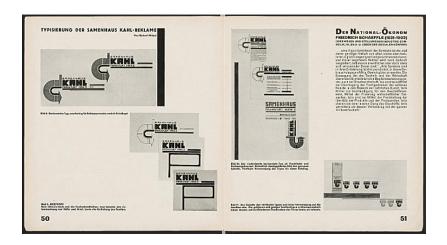

## Robert Michel (German, 1897–1983) Designs for Samenhaus Kahl (Kahl's Seed Shop), Hasengasse 8, Frankfurt, Germany

Michel's graphic identity for Samenhaus Kahl was featured in *Das Neue Frankfurt* 1, no. 3 (January 1927): 50-51. He designed material for the shop until at least 1931.

Bag

Bag

Bag

Product Catalogue: 1928

Product Catalogue: 1931

Layout incorporating Samenhaus Kahl materials, possibly for *Das Neue Frankfurt*, 1927 Cut-and-pasted halftone print, gouache, and ink on paper  $19.1/4 \times 24.1/8$ " ( $48.9 \times 61.3$  cm)