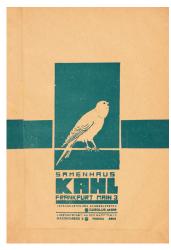

## Robert Michel (German, 1897–1983) Designs for Samenhaus Kahl (Kahl's Seed Shop), Hasengasse 8, Frankfurt, Germany

Michel's graphic identity for Samenhaus Kahl was featured in *Das Neue Frankfurt* 1, no. 3 (January 1927): 50-51. He designed material for the shop until at least 1931.

Brochure

Invoice

STATE WHILE

STATE

Order Form

GERUCHLOS GERUCHLOS

KAHL

Bag