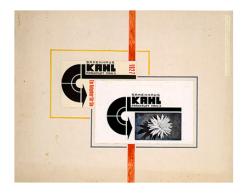

Bag

Bag

Bag

Product Catalogue: 1928

Product Catalogue: 1931

Layout incorporating Samenhaus Kahl materials, possibly for *Das Neue Frankfurt*, 1927 Cut-and-pasted halftone print, gouache, and ink on paper  $19.1/4 \times 24.1/8$ " ( $48.9 \times 61.3$  cm)