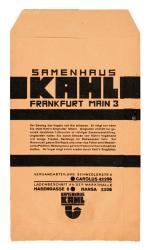

## Robert Michel (German, 1897–1983) Designs for Samenhaus Kahl (Kahl's Seed Shop), Hasengasse 8, Frankfurt, Germany

Michel's graphic identity for Samenhaus Kahl was featured in *Das Neue Frankfurt* 1, no. 3 (January 1927): 50-51. He designed material for the shop until at least 1931.

Brochure

Invoice

STATE WHILE

STATE

Order Form

GERUCHLOS GERUCHLOS

KAHL

Bag